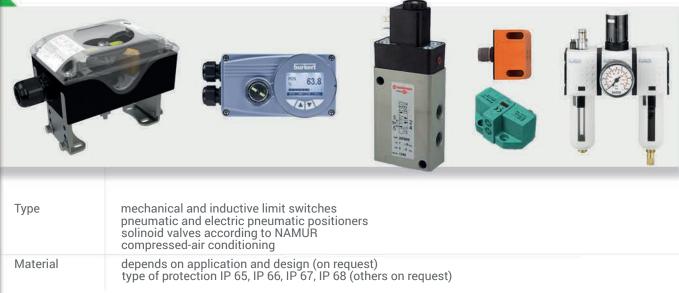

| Туре     | check valves, solinoid valves                  |
|----------|------------------------------------------------|
| Material | depends on application and design (on request) |

| Туре     | steam trap, safety valves, strainer, dust trap |
|----------|------------------------------------------------|
| Material | depends on application and design (on request) |

#### Types

According to your special request we assemble or modify our valves with electric, pneumatic or hydraulic actuators to comply with your application.