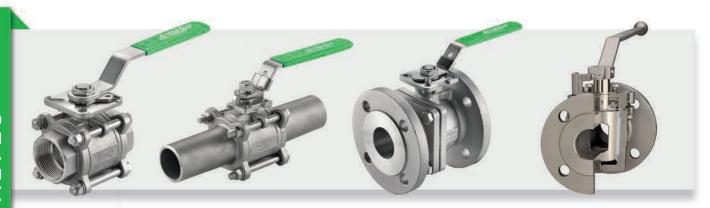

## VALVES

Туре

Material

Dimensions Pressure

ball valves in one, two and three piece design, compact and multipart ball valve, plug valve

brass, steel, stainless steel 1.4408, special materials

PN 10 - 100 (higher pressure rates on request)

DN 8 - 500 (bigger sizes on request)

| TOMATIC OPERATED<br>VALVES |
|----------------------------|
|----------------------------|

| Connection | flange, weld-on end, welded sleeve and thread                                |  |   |  |
|------------|------------------------------------------------------------------------------|--|---|--|
| Variation  | electrical actuator, pneumatic actuator, position indication, limit switches |  |   |  |
|            |                                                                              |  | A |  |