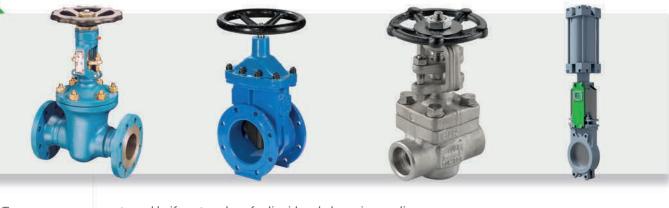

## VALVES

| Туре       | valves, regulation and control valves                                                  |
|------------|----------------------------------------------------------------------------------------|
| Material   | GG-25, GGG-40, C 22.8/GS-C 25, 1.4408/1.4571, 15Mo3, 13CrMo44, 10CrMo910, 1.4903 (P91) |
| Dimensions | DN 8 - 500 (bigger sizes on request)                                                   |
| Pressure   | PN 10 - 630 (higher pressure rates on request)                                         |
| Connection | flange, weld-on end, welded sleeve and thread                                          |
| Variation  | electrical actuator, pneumatic actuator, position indication, limit switches           |

| Туре       | gate and knife gate valves for liquid and abrassive media                              |
|------------|----------------------------------------------------------------------------------------|
| Material   | GG-25, GGG-40, C 22.8/GS-C 25, 1.4408/1.4571, 15Mo3, 13CrMo44, 10CrMo910, 1.4903 (P91) |
| Dimensions | DN 15 - 1800 (bigger sizes on request)                                                 |
| Pressure   | PN 10 - 630 (higher pressure rates on request)                                         |
| Connection | flange, weld-on end, welded sleeve and thread                                          |
| Variation  | electrical actuator, pneumatic actuator, position indication, limit switches           |