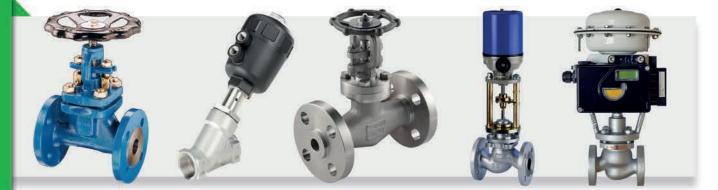

## VALVES

| Туре       | valves, regulation and control valves                                                  |
|------------|----------------------------------------------------------------------------------------|
| Material   | GG-25, GGG-40, C 22.8/GS-C 25, 1.4408/1.4571, 15Mo3, 13CrMo44, 10CrMo910, 1.4903 (P91) |
| Dimensions | DN 8 - 500 (bigger sizes on request)                                                   |
| Pressure   | PN 10 - 630 (higher pressure rates on request)                                         |
| Connection | flange, weld-on end, welded sleeve and thread                                          |
| Variation  | electrical actuator, pneumatic actuator, position indication, limit switches           |

| Туре       | gate and knife gate valves for liquid and abrassive media                              |
|------------|----------------------------------------------------------------------------------------|
| Material   | GG-25, GGG-40, C 22.8/GS-C 25, 1.4408/1.4571, 15Mo3, 13CrMo44, 10CrMo910, 1.4903 (P91) |
| Dimensions | DN 15 - 1800 (bigger sizes on request)                                                 |
| Pressure   | PN 10 - 630 (higher pressure rates on request)                                         |
| Connection | flange, weld-on end, welded sleeve and thread                                          |
| Variation  | electrical actuator, pneumatic actuator, position indication, limit switches           |

| Туре       | concentric, double- and tripple offset butterfly valves and control valves   |
|------------|------------------------------------------------------------------------------|
| Material   | GG-25, GGG-40, GS-C 25, 1.4408/1.4571, aluminum, plastic, special materials  |
| Dimensions | DN 25 - 3000 (bigger sizes on request)                                       |
| Pressure   | PN 6 - 100 (higher pressure rates on request)                                |
| Connection | wafer and lug typ, double flange, weld-on end                                |
| Variation  | electrical actuator, pneumatic actuator, position indication, limit switches |

## VALVES

Туре

Material

Dimensions Pressure

ball valves in one, two and three piece design, compact and multipart ball valve, plug valve

brass, steel, stainless steel 1.4408, special materials

PN 10 - 100 (higher pressure rates on request)