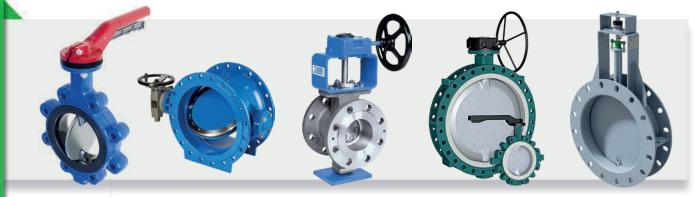

| Туре       | concentric, double- and tripple offset butterfly valves and control valves   |
|------------|------------------------------------------------------------------------------|
| Material   | GG-25, GGG-40, GS-C 25, 1.4408/1.4571, aluminum, plastic, special materials  |
| Dimensions | DN 25 - 3000 (bigger sizes on request)                                       |
| Pressure   | PN 6 - 100 (higher pressure rates on request)                                |
| Connection | wafer and lug typ, double flange, weld-on end                                |
| Variation  | electrical actuator, pneumatic actuator, position indication, limit switches |