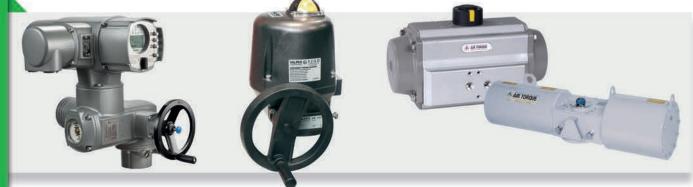

## AUTOMATION TECHNOLOGY

>

#### Types

According to your special request we assemble or modify our valves with electric, pneumatic or hydraulic actuators to comply with your application.